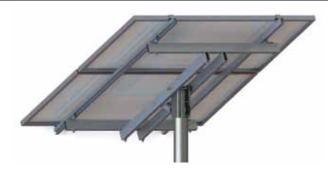

## SOLAR PANEL INSTALLATION MADE SIMPLE

PoleLock is an Australian designed and manufactured pole mounted solar panel mounting system, part of the SunLock family of solar framing products.

Available in a wide range of sizes, PoleLock can support between one and four panels ranging in size from 80W to 250W, providing a potential capacity of up to 1kW on a single frame.

With the option to adjust the inclination angle of the solar array, PoleLock can be installed in the majority of installation sites around Australia allowing the user to optimise the yield according to the local latitude and season.

## THE POLELOCK ADVANTAGE

- > Modular, expandable and versatile
- > 6000 series alloy and hot dipped galvanised design provides high durability and corrosion resistance
- AS / NZS 1170.2:2011 compliant for non-cyclonic regions (wind regions A & B)
- Supports between one and four panels of sizes ranging from 80W to 250W providing a maximum potential capacity of 1kW on a single frame
- > Adjustment range between 25 and 35 degrees
- Optional bird repellent kits available to further reduce maintenance and cleaning of panels