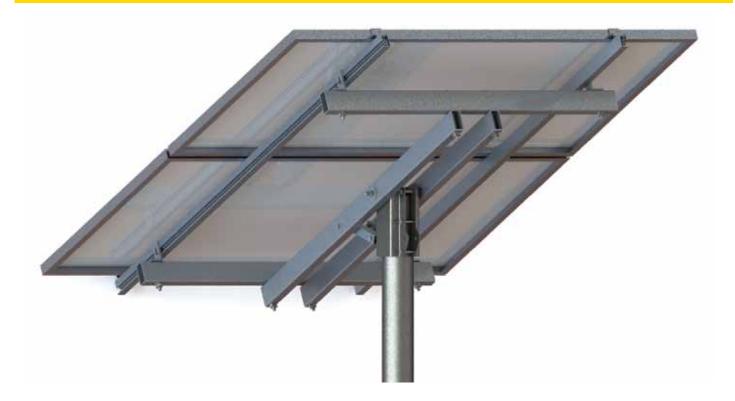

## SOLAR PANEL INSTALLATION MADE SIMPLE

PoleLock is an Australian designed and manufactured pole mounted solar panel mounting system, part of the SunLock family of solar framing products.

Available in a wide range of sizes, PoleLock can support between one and four panels ranging in size from 80W to 250W, providing a potential capacity of up to 1kW on a single frame.

With the option to adjust the inclination angle of the solar array, PoleLock can be installed in the majority of installation sites around Australia allowing the user to optimise the yield according to the local latitude and season.

## THE POLELOCK ADVANTAGE

- > Modular, expandable and versatile
- > 6000 series alloy and hot dipped galvanised design provides high durability and corrosion resistance
- AS / NZS 1170.2:2011 compliant for non-cyclonic regions (wind regions A & B)
- Supports between one and four panels of sizes ranging from 80W to 250W providing a maximum potential capacity of 1kW on a single frame
- > Adjustment range between 25 and 35 degrees
- Optional bird repellent kits available to further reduce maintenance and cleaning of panels