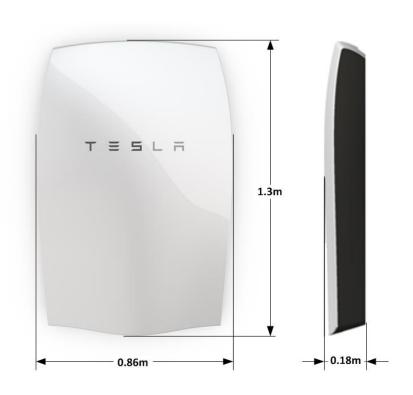

## **Mechanical Specifications**

| Dimensions | L: 1300 mm |
|------------|------------|
|            | W: 860 mm  |
|            | D: 180 mm  |
| Weight     | 95 kg      |