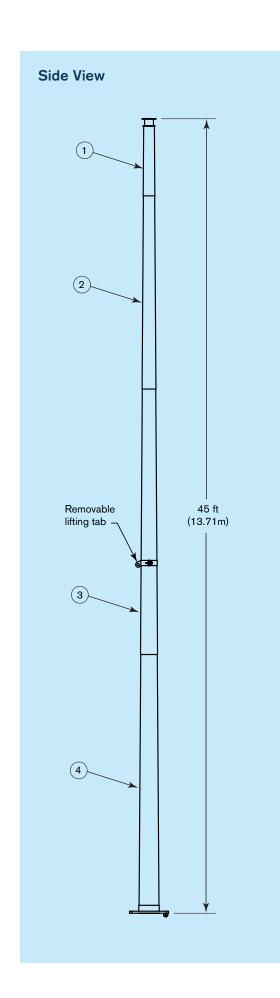

## 45-19 (45 ft/13.71 m) Tilt-Up Segmented Monopole Tower - NEW

Similar to the existing 45 ft Segmented tower, our most popular monopole tower has been re-engineered for easier installation. Tower ships in nested segments for easier shipping. Features include re-designed hinge-plate for ease of tilt up, handholds for maneuvering. With proper siting, this tower is appropriate for sites that may need a lower tower to meet zoning codes.

Height45 ft (13.71 m)Bolt Circle19 in (483 mm)TypeSectional monopoleConstructionGalvanized tubular steel

Number of Sections 4
Shipping Nested

Weight

| Section                           | Weight Ib (kg) | Length ft (m) |
|-----------------------------------|----------------|---------------|
| 1                                 | 58 (26)        | 4.38 (1.33)   |
| 2                                 | 161 (73)       | 13.18 (4.02)  |
| 3                                 | 341 (155)      | 17.52 (5.34)  |
| 4                                 | 581 (264)      | 17.52 (5. 34) |
| Total Weight = 1141 lb (518.6 kg) |                |               |