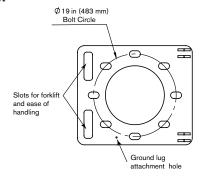

Height45 ft (13.71 m)Bolt Circle19 in (483 mm)TypeSectional monopoleConstructionGalvanized tubular steel

Number of Sections 4
Shipping Nested

Weight

| Section                           | Weight Ib (kg) | Length ft (m) |
|-----------------------------------|----------------|---------------|
| 1                                 | 58 (26)        | 4.38 (1.33)   |
| 2                                 | 161 (73)       | 13.18 (4.02)  |
| 3                                 | 341 (155)      | 17.52 (5.34)  |
| 4                                 | 581 (264)      | 17.52 (5. 34) |
| Total Weight = 1141 lb (518.6 kg) |                |               |

## **Bottom View**

Southwest Windpower

1801 W. Route 66 928.779.9463

Flagstaff, AZ 86001 USA www.skystreamenergy.com

Makers of Skystream™ / AIR / Whisper

3-CMLT-1386-01 REV A 2-10