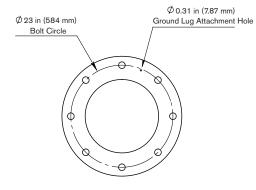

## **Technical Specifications**

| Model                                    | 55-23 Skystream Tower                                                                      |                |               |
|------------------------------------------|--------------------------------------------------------------------------------------------|----------------|---------------|
| Part Number                              | With Land Skystream 3.7: 1-SSL-240-55-23-S<br>With Marine Skystream 3.7: 1-SSM-240-55-23-S |                |               |
| Foundation<br>Foundation Bolts           | Mat/Pier<br>42 in Anchor rods - bolt kit part # 3-CMBP-3258-01                             |                |               |
| Height                                   | 55 ft (15 m)                                                                               |                |               |
| Bolt Circle                              | 23 in (584 mm)                                                                             |                |               |
| Туре                                     | Sectional monopole                                                                         |                |               |
| Construction                             | Faceted tubular steel                                                                      |                |               |
| Number of Sections                       | 4                                                                                          |                |               |
| Shipping                                 | Nested                                                                                     |                |               |
| Segment Dimensions                       | Section                                                                                    | Weight Ib (kg) | Length ft (m) |
|                                          | 1                                                                                          | 246 (111.9)    | 12.31 (3.75)  |
|                                          | 2                                                                                          | 470 (213.5)    | 18.67 (5.7)   |
|                                          | 3                                                                                          | 435 (197.8)    | 15.12 (4.61)  |
|                                          | 4                                                                                          | 764 (347)      | 18.67 (5.7)   |
|                                          | Total Weight = 1916 lb (871 kg)                                                            |                |               |
| Installation Tools Bucket truck required |                                                                                            |                |               |

## **Bottom View**

Southwest Windpower 1801 W. Route 66 Flagstaff, AZ 86001 USA

928.779.9463 www.skystreamenergy.com

Makers of Skystream<sup>™</sup> / AIR / Whisper