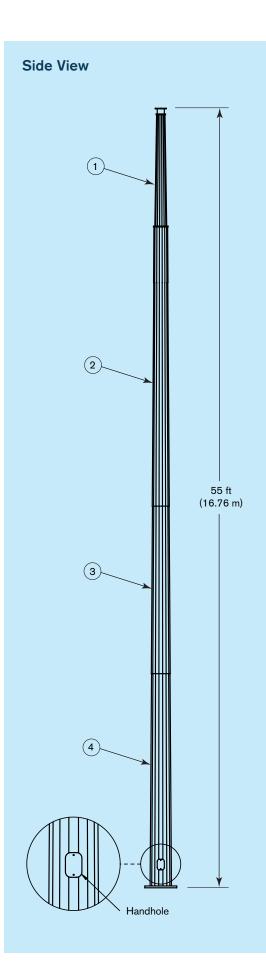

## 55-23 (55 ft/16.76 m) Segmented **Monopole Tower - NEW**

By popular demand, Southwest Windpower has designed this 55 ft monopole tower that packs in nested segments for easier shipping. Includes handhole for ease of wiring (eliminates need for separate J-box) and pre-drilled ground-lug attachment hole. Multi-sided design adds stability to the tower. Highest tower to be easily installed with a bucket truck equipped with a jib boom.

## **Technical Specifications**

| Model                                    | 55-23 Skystream Tower                                                                      |                |               |
|------------------------------------------|--------------------------------------------------------------------------------------------|----------------|---------------|
| Part Number                              | With Land Skystream 3.7: 1-SSL-240-55-23-S<br>With Marine Skystream 3.7: 1-SSM-240-55-23-S |                |               |
| Foundation<br>Foundation Bolts           | Mat/Pier<br>42 in Anchor rods - bolt kit part # 3-CMBP-3258-01                             |                |               |
| Height                                   | 55 ft (15 m)                                                                               |                |               |
| Bolt Circle                              | 23 in (584 mm)                                                                             |                |               |
| Туре                                     | Sectional monopole                                                                         |                |               |
| Construction                             | Faceted tubular steel                                                                      |                |               |
| Number of Sections                       | 4                                                                                          |                |               |
| Shipping                                 | Nested                                                                                     |                |               |
| Segment Dimensions                       | Section                                                                                    | Weight Ib (kg) | Length ft (m) |
|                                          | 1                                                                                          | 246 (111.9)    | 12.31 (3.75)  |
|                                          | 2                                                                                          | 470 (213.5)    | 18.67 (5.7)   |
|                                          | 3                                                                                          | 435 (197.8)    | 15.12 (4.61)  |
|                                          | 4                                                                                          | 764 (347)      | 18.67 (5.7)   |
|                                          | Total Weight = 1916 lb (871 kg)                                                            |                |               |
| Installation Tools Bucket truck required |                                                                                            |                |               |