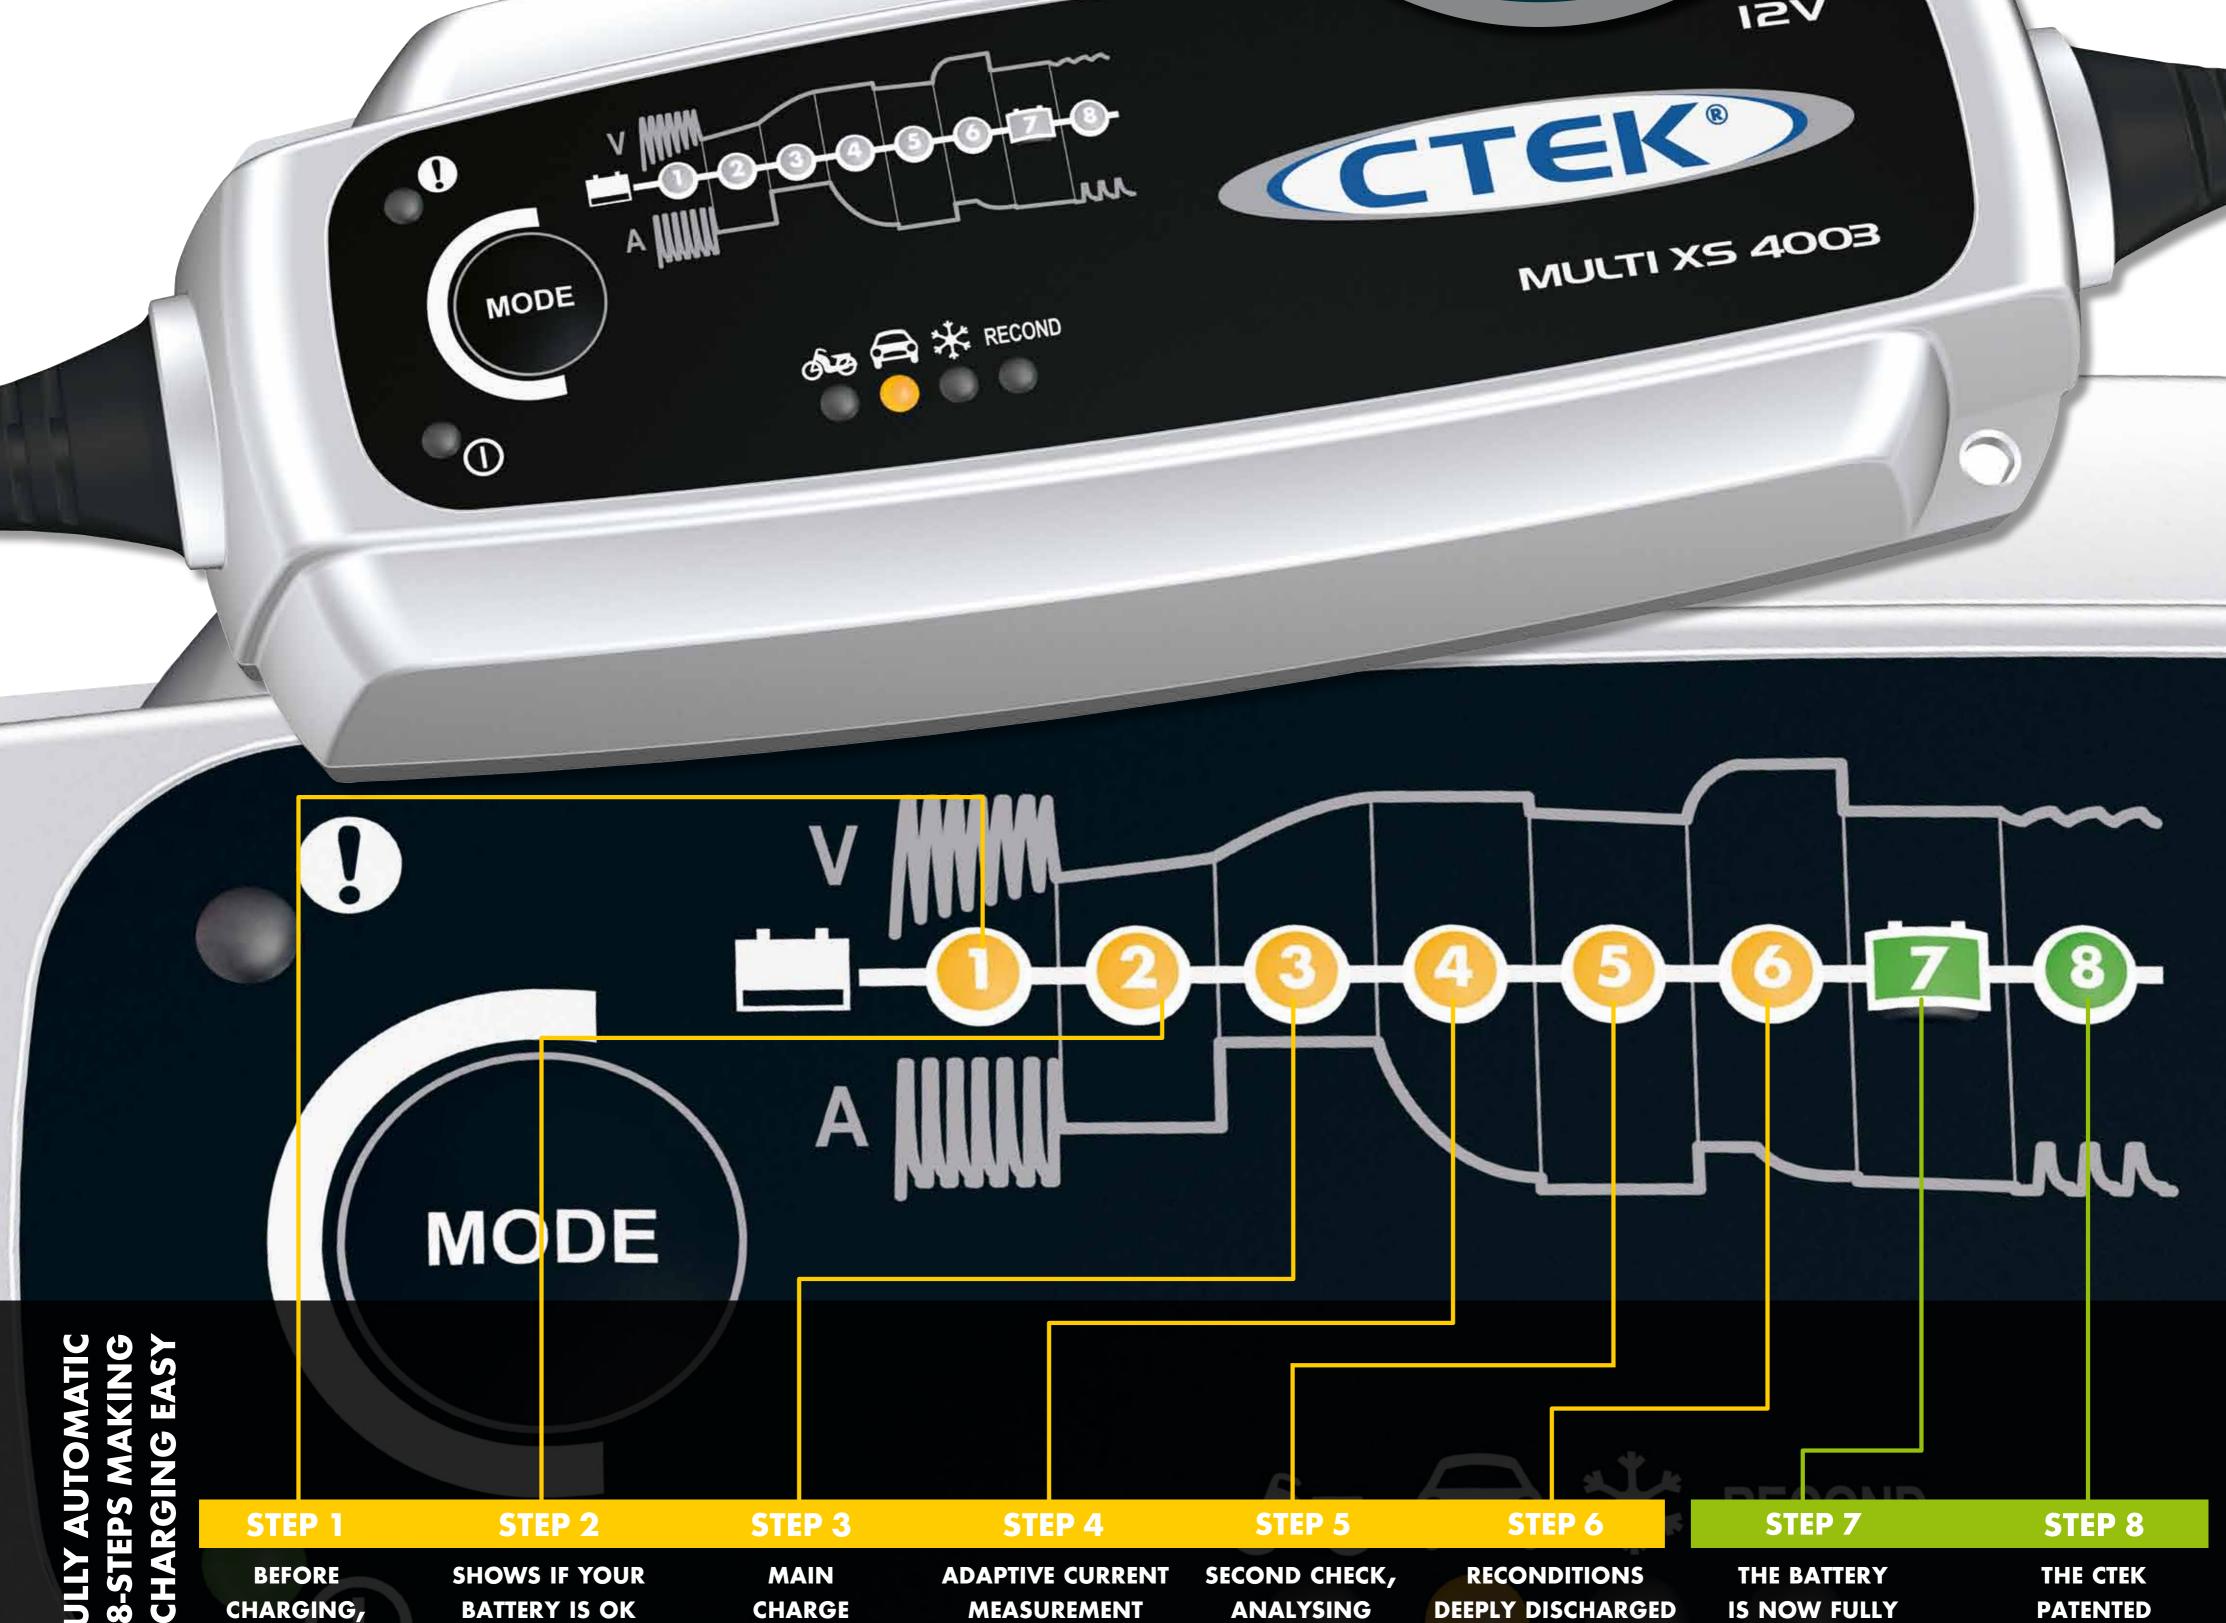

BATTERY

|          | CHARGING,     | BATTERY IS OK | CHARGE  | MEASUREMENT             | ANALYSING          | DEEPLY DISCHARGED | IS NOW FULLY     |  |
|----------|---------------|---------------|---------|-------------------------|--------------------|-------------------|------------------|--|
| <b>L</b> | HARMFUL       | AND CAN       | PROCESS | ENSURES THAT THE        | WHETHER THE        | BATTERIES GIVING  | CHARGED.         |  |
|          | SULPHATION IS | ACCEPT CHARGE |         | <b>BATTERY IS FULLY</b> | <b>BATTERY CAN</b> | CAPACITY BACK     | IF LEFT, IT WILL |  |
|          | TAKEN AWAY    |               |         | CHARGED                 | <b>RETAIN THE</b>  |                   | AUTOMATICALLY    |  |
|          |               |               |         | YOU CAN ALSO            | CHARGE             |                   | TURN TO          |  |
|          |               |               |         | GET THE VEHICLE         |                    |                   | MAINTENANCE      |  |
|          |               |               |         | STARTED AT THIS         |                    |                   | CHARGING         |  |
|          |               |               |         | STAGE*                  |                    |                   |                  |  |