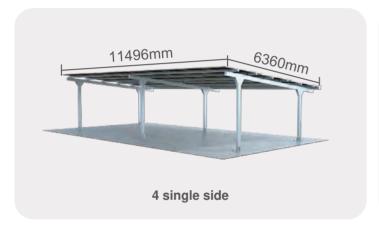

| Car space | Configuration | System size | No. of Panels | Structure Width | Total Panel Width |
|-----------|---------------|-------------|---------------|-----------------|-------------------|
| 4         | single 4      | 16.05kW     | 30            | 11200mm         | 11496mm           |
|           | Double 4x2    | 32.1kW      | 60            |                 |                   |
| 6         | single 6      | 24.075kW    | 45            | 16800mm         | 17231mm           |
|           | Double 6x2    | 48.15kW     | 90            |                 |                   |
| 8         | single 8      | 32.1kW      | 60            | 22400mm         | 22966mm           |
|           | Double 8x2    | 64.2kW      | 120           |                 |                   |
| 10        | single 10     | 40.125kW    | 75            | 28000mm         | 28701mm           |
|           | Double 10x2   | 80.25kW     | 150           |                 |                   |
| 12        | single 12     | 48.15kW     | 90            | 33600mm 34436mm | 34436mm           |
|           | Double 12x2   | 96.3kW      | 180           |                 | 3                 |

#### **Structure Details**