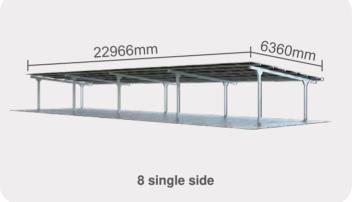

| Car space | Configuration | System size | No. of Panels | Structure Width | Total Panel Width |
|-----------|---------------|-------------|---------------|-----------------|-------------------|
| 4         | single 4      | 16.05kW     | 30            | 11200mm         | 11496mm           |
|           | Double 4x2    | 32.1kW      | 60            |                 |                   |
| 6         | single 6      | 24.075kW    | 45            | 16800mm         | 17231mm           |
|           | Double 6x2    | 48.15kW     | 90            |                 |                   |
| 8         | single 8      | 32.1kW      | 60            | 22400mm         | 22966mm           |
|           | Double 8x2    | 64.2kW      | 120           |                 |                   |
| 10        | single 10     | 40.125kW    | 75            | 28000mm         | 28701mm           |
|           | Double 10x2   | 80.25kW     | 150           |                 |                   |
| 12        | single 12     | 48.15kW     | 90            | 33600mm 34436mm | 34436mm           |
|           | Double 12x2   | 96.3kW      | 180           |                 | 3                 |