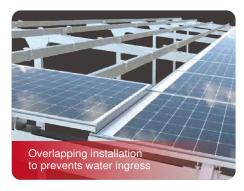

#### **Integrated Waterproof Panels**

Overlapping panel system Built-in drainage channels